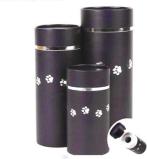

Select Color Blue Scattering Tube (no brass plate comes with this selection)  $\square$ With each urn listed, you will receive a brass name plate that allows for three (3) lines of text. Please use the following to write in how you would like the chosen words to be engraved. ALL LETTERS WILL BE CAPITALIZED If you would like to add either a paw print or a nose print that comes in clay encased in a shadow box frame, please add an additional \$50 per product. Enter in the text below (all will be capitalized) to be present on the included brass name plate. If left blank, your pet's name will appear. Number of Paw Prints \_\_\_\_\_ Number of Nose Prints \_\_\_\_\_ I choose to have the ashes and products delivered to my house (additional \$50)  $\square$ Note, the courier may require a person to be present during daytime hours to sign for the package. We are not responsible for additional charges that incur for returns or holdings at facilities. I choose to pick up the ashes and products from a veterinarian's office (complimentary, choose ANY hospital) Name of clinic (city):

## **COMPLIMENTARY URNS**

SERENITY URN

REMEMBRANCE URN

HAND-CARVED ROSEWOOD URN

**DECORATIVE METAL URNS** 

**NEW Scattering Tube** 