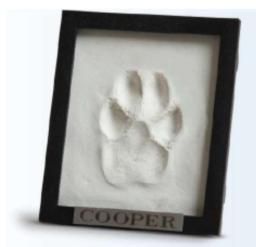

## **CLAY PAW PRINT**

Every pet has a unique paw print. Made by our in-house specialists, our clay paw prints make a lasting impression of your pet's paw to help keep their memory alive.

Clay Paw Print includes a shadow box and Name-Only personalization. Nose Print also available.

We offer nose prints as well!